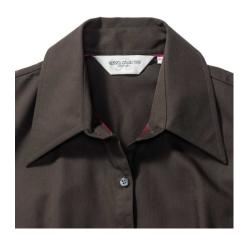

### RUSSELL TENCEL FITTED WOMEN'S SHORT SLEEVE SHIRT

## **Specification**

RUSSELL TENCEL FITTED women's short sleeve shirt. Our state-of-the-art shirt, designed for places where every detail matters. Modernly relaxed sleeve, rounded edges, triangular panel on the sides, dark pink ribbon along the neck. 54% cotton /46% Tencel Lyocell twill, 136 g / m2. Wash at 40 degrees. EASY CARE - fast-drying, easy to iron. Choclte L