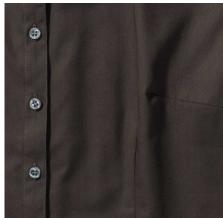

## **Specification**

RUSSELL TENCEL FITTED women's short sleeve shirt. Our state-of-the-art shirt, designed for places where every detail matters. Modernly relaxed sleeve, rounded edges, triangular panel on the sides, dark pink ribbon along the neck. 54% cotton /46% Tencel Lyocell twill, 136 g / m2. Wash at 40 degrees. EASY CARE - fast-drying, easy to iron. Choclte L