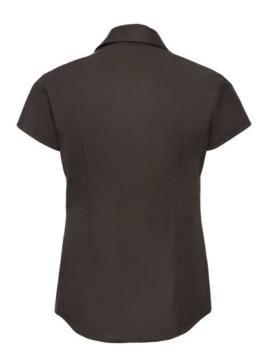

### RUSSELL TENCEL FITTED WOMEN'S SHORT SLEEVE SHIRT

## **Specification**

RUSSELL TENCEL FITTED women's short sleeve shirt. Our state-of-the-art shirt, designed for places where every detail matters. Modernly relaxed sleeve, rounded edges, triangular panel on the sides, dark pink ribbon along the neck. 54% cotton /46% Tencel Lyocell twill, 136 g / m2. Wash at 40 degrees. EASY CARE - fast-drying, easy to iron. Choclte L