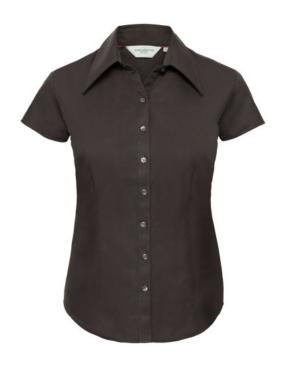

### RUSSELL TENCEL FITTED WOMEN'S SHORT SLEEVE SHIRT

## **Specification**

RUSSELL TENCEL FITTED women's short sleeve shirt. Our state-of-the-art shirt, designed for places where every detail matters. Modernly relaxed sleeve, rounded edges, triangular panel on the sides, dark pink ribbon along the neck. 54% cotton /46% Tencel Lyocell twill, 136 g / m2. Wash at 40 degrees. EASY CARE - fast-drying, easy to iron. Choclte L